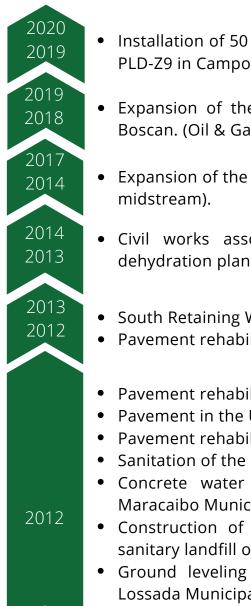

#### BUILDINGS

- Housing.
- Industrial facilities.
- Commercial buildings.
- Recreational buildings.
- Hospitals.
- Hotels.
- Educational facilities.
- Sporting venues.

- Installation of 50 MM BTU / hr Crude Oil Heaters for the plants PLD-3 and PLD-Z9 in Campo Boscan. (Oil & Gas midstream).
- Expansion of the PLD-Z9 and PLD-3 water injection system in Campo Boscan. (Oil & Gas midstream).
- Expansion of the oil dehydration plant PLD-3 in Campo Boscan. (Oil & Gas midstream).
- Civil works associated with the project for expansion of the oil dehydration plant PLD-3 in Campo Boscán. (Oil & Gas midstream).
- South Retaining Wall Construction of the Patrulleros viaduct. Maracaibo.
- Pavement rehabilitation Av. 92. Maracaibo.
- Pavement rehabilitation of Avenue 5. Sector 18 de Octubre. Maracaibo.
- Pavement in the Urdaneta Sector. Cecilio Acosta. Maracaibo Municipality.
- Pavement rehabilitation and sewers in Circunvalación No. 3. Maracaibo.
- Sanitation of the stream Fénix and stream Caribe. Maracaibo.
- Concrete water canal for the stream Zapara, Las Tarabas Sector. Maracaibo Municipality.
- Construction of drains for leachate and repair of seal layer on the sanitary landfill of Maracaibo. Jesús Enrique Lossada Municipality.
- Ground leveling at the sanitary landfill of Maracaibo. Jesús Enrique Lossada Municipality.

- Construction of the highway interchange Carretera N Lara-Zulia highway. Ciudad Ojeda Highway. Lagunillas Municipality.
- Pavement rehabilitation of the Machiques-Colón Highway, Alturita II Section. Valle Claro Sector. Machiques de Perijá Municipality.
- Construction of access roads in sector Pica-Pica Section 059, Lara-Zulia Highway. Lagunillas Municipality.
- Repairs and improvements of the Machiques-Colón Highway, Alturita I Section-Alturita II. Machiques de Perijá Municipality.
- Construcción de Rampas de Acceso en el Diseño Geométrico de la Intersección Carretera N con Carretera Lara-Zulia. Distribudor Ciudad Ojeda. Municipio Lagunillas.
- Repairs and improvements of the Machiques-Colón Highway, Alturita I Section-Alturita II. Machiques de Perijá Municipality.
  - Aqueduct network. La X Roja Sector. San Francisco Municipality.
- Discharge system for water collector network. Fundabarrios Sector. San Francisco Municipality.
- Los Modines Housing Development. Construction of Urbanism and 20 Contentive Buildings of 320 Apartments. Maracaibo Municipality.
- Housing Construction Lot 7 and Lot 8 in the "Villa Sur" Housing Development. San Francisco Municipality.
- Construction of Urban Planning for 255 Plots and 100 Houses of the General Eleazar López Contreras Civil Association. Maracaibo Municipality.
- Adaptation and conditioning of the infrastructure, emergency area and Xray laboratory of the Hospital I San Rafael de Mara. Mara.
- Pavement, construction of sidewalks, curbstones and demarcation of 170 st between Av. 48H and 49 of the Blanquita de Pérez neighborhood. Maracaibo Municipality.
- Construction of the headquarters of the permanent war council of Maracaibo.

2009

2007

2007

2008

2005

2006

2005

2005

2004

2003

- Tower for the Intensive Care Unit, Traumatology Unit and Heliport at The Coromoto Hospital. Maracaibo Municipality.
  EPCM Expansion of the Hospital of Cabimas
- EPCM Expansion of the Hospital of Cabimas.
- Headquarters of the International Center for Education and Development of PDVSA, Banco Porvenir old location. Maracaibo Municipality.
- Maracaibo Municipal Police Headquarters. Maracaibo Municipality.
- Maracaibo`s Justice Palace. Maracaibo Municipality.
- Museum of Contemporary Art of the Zulia`s State. Maracaibo Municipality.
- Construction of the PRODUSAL Saline Project. Altagracia Municipality.
- Expansion of the ferrosilicon mining plant of C.V.G. FESILVEN. Guayana.
- Construction of the administrative buildings and laboratory of the RESILIN Petrochemical Plant. Altagracia Municipality.
  - Torre 2073 Business Building.
  - Construction of concrete structure of the Mall C.C. SAMBIL MARACAIBO.
  - Ciudad Ojeda's Bus Terminal and whole sale market.
  - Fatima School (Elementary and High School).
- Construction of important residential buildings such as:
  - Grand Europa Residences.
  - Terra A Mare Residences.
  - Puerto Vallarta residences.
  - Piccola Europa Residences.
  - Coral Paraiso Villas Residential Complex.
  - El Manantial Residences.
  - Araucana Residences.
  - Residences Pontevedra Montecelo.
  - Luna Residences.
  - Los Naranjos Residential Complex.
  - Vista Real Residences.
  - Piscis residences.
  - Arianna residences.
  - Tamara residences.
  - San Julian Residences.