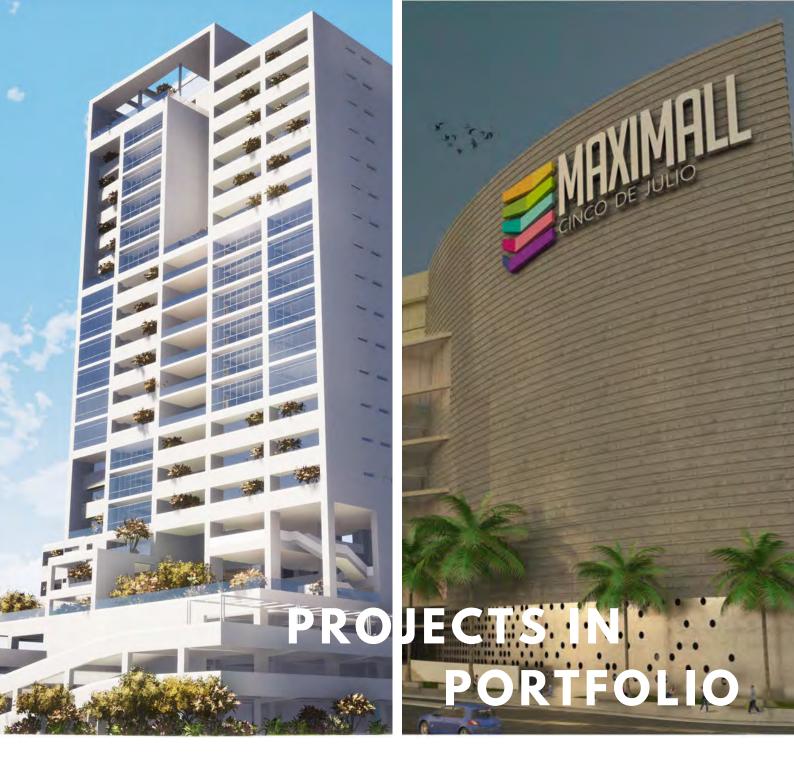

#### **3F PLAZA**

It will be located on 3F Avenue, 67 street (Cecilio Acosta) in the city of Maracaibo. The proposal consists of a 22-level building with 18,812.32 m2 of constPuction, divided by 18 levels of apartments, 01 ground floor level, 01 terrace level and 02 parking levels

#### **Centro Comercial MAXIMALL**

It will be located between streets 77 (Avenue 5 de Julio) and 78 (Avenue Dr. Portillo) and avenues 19 and 20 of the city of Maracaibo.

The proposal consists of a building of approximately 95,739.62 m2 distributed in 05 commercial levels, 01 level for a food hall and restaurants, 01 level of movie theaters and 05 levels of parking.