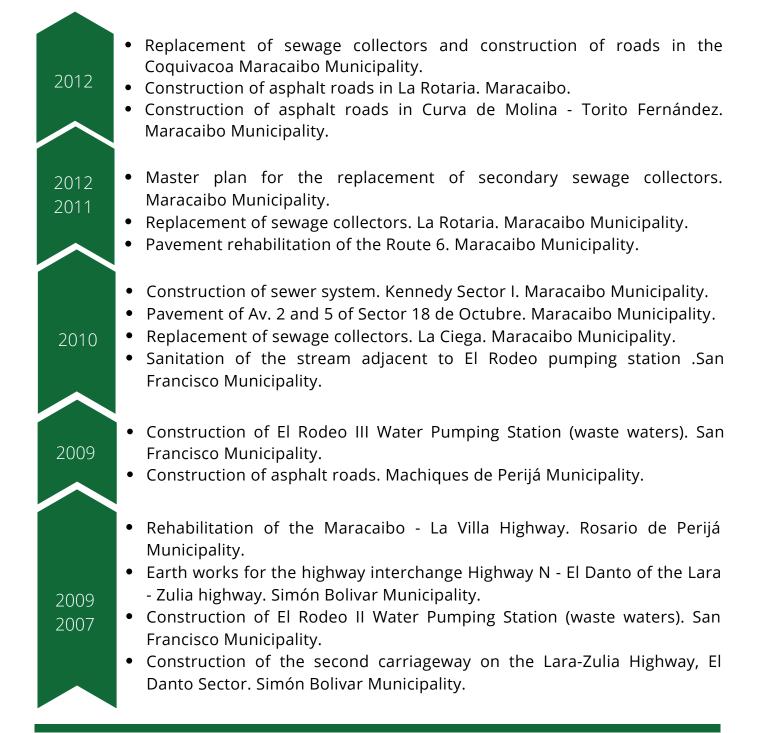

#### BUILDINGS

- Housing.
- Industrial facilities.
- Commercial buildings.
- Recreational buildings.
- Hospitals.
- Hotels.
- Educational facilities.
- Sporting venues.

- Installation of 50 MM BTU / hr Crude Oil Heaters for the plants PLD-3 and PLD-Z9 in Campo Boscan. (Oil & Gas midstream).
- Expansion of the PLD-Z9 and PLD-3 water injection system in Campo Boscan. (Oil & Gas midstream).
- Expansion of the oil dehydration plant PLD-3 in Campo Boscan. (Oil & Gas midstream).
- Civil works associated with the project for expansion of the oil dehydration plant PLD-3 in Campo Boscán. (Oil & Gas midstream).
- South Retaining Wall Construction of the Patrulleros viaduct. Maracaibo.
- Pavement rehabilitation Av. 92. Maracaibo.
- Pavement rehabilitation of Avenue 5. Sector 18 de Octubre. Maracaibo.
- Pavement in the Urdaneta Sector. Cecilio Acosta. Maracaibo Municipality.
- Pavement rehabilitation and sewers in Circunvalación No. 3. Maracaibo.
- Sanitation of the stream Fénix and stream Caribe. Maracaibo.
- Concrete water canal for the stream Zapara, Las Tarabas Sector. Maracaibo Municipality.
- Construction of drains for leachate and repair of seal layer on the sanitary landfill of Maracaibo. Jesús Enrique Lossada Municipality.
- Ground leveling at the sanitary landfill of Maracaibo. Jesús Enrique Lossada Municipality.

- Construction of the highway interchange Carretera N Lara-Zulia highway. Ciudad Ojeda Highway. Lagunillas Municipality.
- Pavement rehabilitation of the Machiques-Colón Highway, Alturita II Section. Valle Claro Sector. Machiques de Perijá Municipality.
- Construction of access roads in sector Pica-Pica Section 059, Lara-Zulia Highway. Lagunillas Municipality.
- Repairs and improvements of the Machiques-Colón Highway, Alturita I Section-Alturita II. Machiques de Perijá Municipality.
- Construcción de Rampas de Acceso en el Diseño Geométrico de la Intersección Carretera N con Carretera Lara-Zulia. Distribudor Ciudad Ojeda. Municipio Lagunillas.
- Repairs and improvements of the Machiques-Colón Highway, Alturita I Section-Alturita II. Machiques de Perijá Municipality.
  - Aqueduct network. La X Roja Sector. San Francisco Municipality.
- Discharge system for water collector network. Fundabarrios Sector. San Francisco Municipality.
- Los Modines Housing Development. Construction of Urbanism and 20 Contentive Buildings of 320 Apartments. Maracaibo Municipality.
- Housing Construction Lot 7 and Lot 8 in the "Villa Sur" Housing Development. San Francisco Municipality.
- Construction of Urban Planning for 255 Plots and 100 Houses of the General Eleazar López Contreras Civil Association. Maracaibo Municipality.
- Adaptation and conditioning of the infrastructure, emergency area and Xray laboratory of the Hospital I San Rafael de Mara. Mara.
- Pavement, construction of sidewalks, curbstones and demarcation of 170 st between Av. 48H and 49 of the Blanquita de Pérez neighborhood. Maracaibo Municipality.
- Construction of the headquarters of the permanent war council of Maracaibo.

2009

2007

2007

2008

2005

2006

2005

2005

2004

2003

- Tower for the Intensive Care Unit, Traumatology Unit and Heliport at The Coromoto Hospital. Maracaibo Municipality.
  EPCM Expansion of the Hospital of Cabimas
- EPCM Expansion of the Hospital of Cabimas.
- Headquarters of the International Center for Education and Development of PDVSA, Banco Porvenir old location. Maracaibo Municipality.
- Maracaibo Municipal Police Headquarters. Maracaibo Municipality.
- Maracaibo`s Justice Palace. Maracaibo Municipality.
- Museum of Contemporary Art of the Zulia`s State. Maracaibo Municipality.
- Construction of the PRODUSAL Saline Project. Altagracia Municipality.
- Expansion of the ferrosilicon mining plant of C.V.G. FESILVEN. Guayana.
- Construction of the administrative buildings and laboratory of the RESILIN Petrochemical Plant. Altagracia Municipality.
  - Torre 2073 Business Building.
  - Construction of concrete structure of the Mall C.C. SAMBIL MARACAIBO.
  - Ciudad Ojeda's Bus Terminal and whole sale market.
  - Fatima School (Elementary and High School).
- Construction of important residential buildings such as:
  - Grand Europa Residences.
  - Terra A Mare Residences.
  - Puerto Vallarta residences.
  - Piccola Europa Residences.
  - Coral Paraiso Villas Residential Complex.
  - El Manantial Residences.
  - Araucana Residences.
  - Residences Pontevedra Montecelo.
  - Luna Residences.
  - Los Naranjos Residential Complex.
  - Vista Real Residences.
  - Piscis residences.
  - Arianna residences.
  - Tamara residences.
  - San Julian Residences.