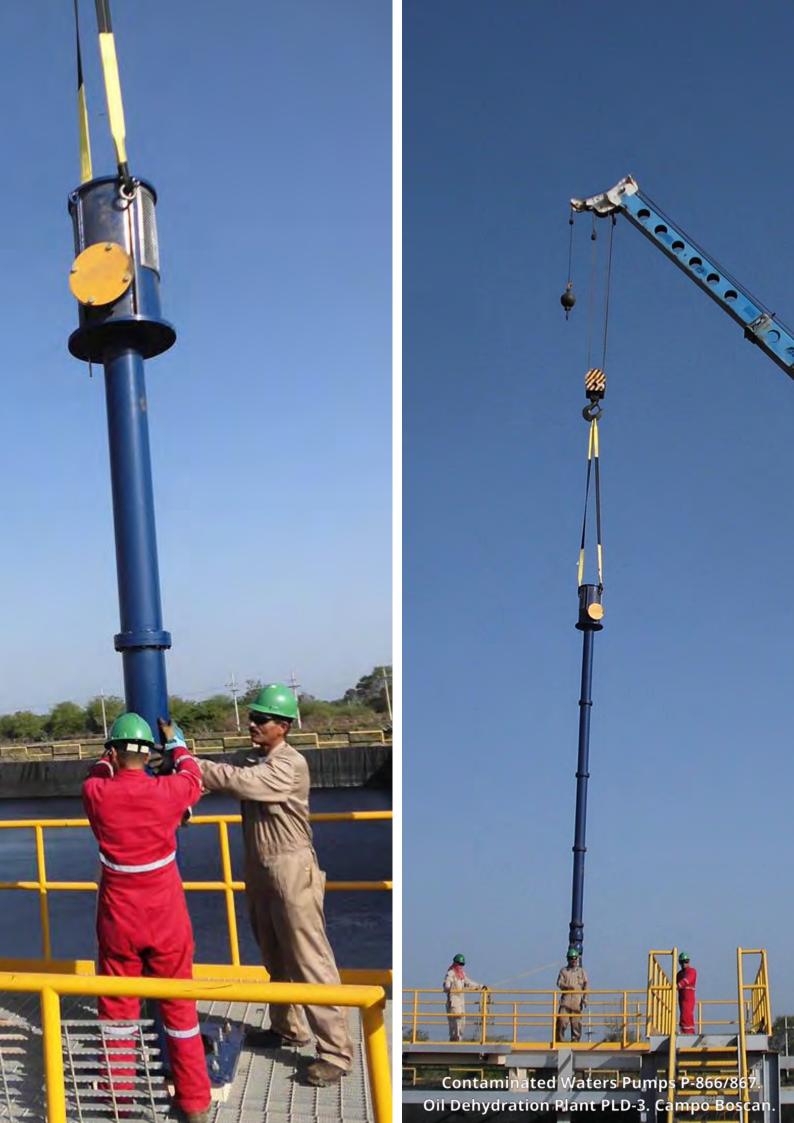

#### BUILDINGS

- Housing.
- Industrial facilities.
- Commercial buildings.
- Recreational buildings.
- Hospitals.
- Hotels.
- Educational facilities.
- Sporting venues.

- Installation of 50 MM BTU / hr Crude Oil Heaters for the plants PLD-3 and PLD-Z9 in Campo Boscan. (Oil & Gas midstream).
- Expansion of the PLD-Z9 and PLD-3 water injection system in Campo Boscan. (Oil & Gas midstream).
- Expansion of the oil dehydration plant PLD-3 in Campo Boscan. (Oil & Gas midstream).
- Civil works associated with the project for expansion of the oil dehydration plant PLD-3 in Campo Boscán. (Oil & Gas midstream).
- South Retaining Wall Construction of the Patrulleros viaduct. Maracaibo.
- Pavement rehabilitation Av. 92. Maracaibo.
- Pavement rehabilitation of Avenue 5. Sector 18 de Octubre. Maracaibo.
- Pavement in the Urdaneta Sector. Cecilio Acosta. Maracaibo Municipality.
- Pavement rehabilitation and sewers in Circunvalación No. 3. Maracaibo.
- Sanitation of the stream Fénix and stream Caribe. Maracaibo.
- Concrete water canal for the stream Zapara, Las Tarabas Sector. Maracaibo Municipality.
- Construction of drains for leachate and repair of seal layer on the sanitary landfill of Maracaibo. Jesús Enrique Lossada Municipality.
- Ground leveling at the sanitary landfill of Maracaibo. Jesús Enrique Lossada Municipality.