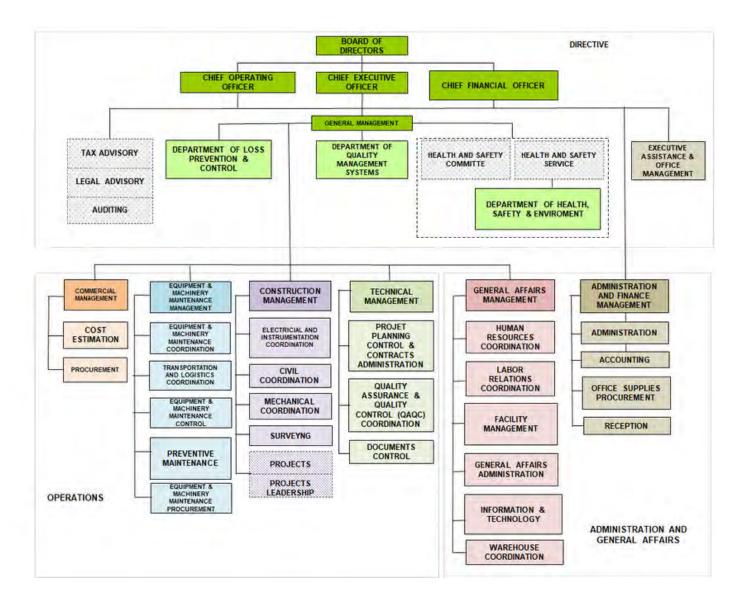

Our projects have been worthy of important recognitions granted by the Construction Chamber of the Zulia State.

Our core business is construction, but our staff comes from a wide variety of professional backgrounds, PAP is organized into departments and/or areas of responsibility. These departments cover and support the entire construction process from the original sale to pre-construction, construction and project closeout.