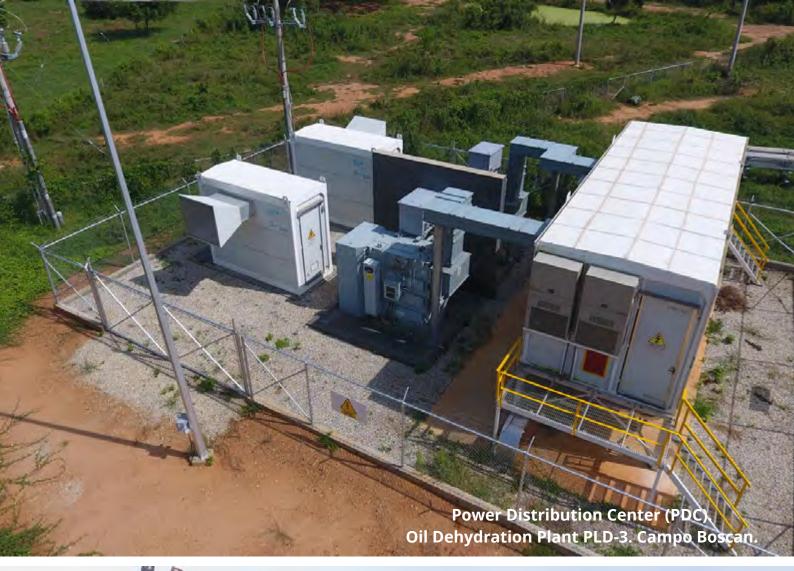

#### BUILDINGS

- Housing.
- Industrial facilities.
- Commercial buildings.
- Recreational buildings.
- Hospitals.
- Hotels.
- Educational facilities.
- Sporting venues.

- Installation of 50 MM BTU / hr Crude Oil Heaters for the plants PLD-3 and PLD-Z9 in Campo Boscan. (Oil & Gas midstream).
- Expansion of the PLD-Z9 and PLD-3 water injection system in Campo Boscan. (Oil & Gas midstream).
- Expansion of the oil dehydration plant PLD-3 in Campo Boscan. (Oil & Gas midstream).
- Civil works associated with the project for expansion of the oil dehydration plant PLD-3 in Campo Boscán. (Oil & Gas midstream).
- South Retaining Wall Construction of the Patrulleros viaduct. Maracaibo.
- Pavement rehabilitation Av. 92. Maracaibo.
- Pavement rehabilitation of Avenue 5. Sector 18 de Octubre. Maracaibo.
- Pavement in the Urdaneta Sector. Cecilio Acosta. Maracaibo Municipality.
- Pavement rehabilitation and sewers in Circunvalación No. 3. Maracaibo.
- Sanitation of the stream Fénix and stream Caribe. Maracaibo.
- Concrete water canal for the stream Zapara, Las Tarabas Sector. Maracaibo Municipality.
- Construction of drains for leachate and repair of seal layer on the sanitary landfill of Maracaibo. Jesús Enrique Lossada Municipality.
- Ground leveling at the sanitary landfill of Maracaibo. Jesús Enrique Lossada Municipality.