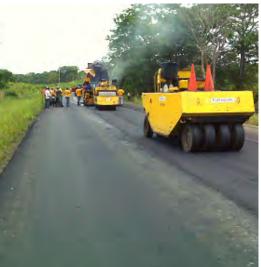

#### INFRASTRUCTURE

- Ground improvement.
- Roads & Highways.
- Water supply networks.
- Water disposal network.
- Water canals.
- Gas supply networks.
- Concrete structures
- Steel structures

- Construction of the highway interchange Carretera N Lara-Zulia highway. Ciudad Ojeda Highway. Lagunillas Municipality.
- Pavement rehabilitation of the Machiques-Colón Highway, Alturita II Section. Valle Claro Sector. Machiques de Perijá Municipality.
- Construction of access roads in sector Pica-Pica Section 059, Lara-Zulia Highway. Lagunillas Municipality.
- Repairs and improvements of the Machiques-Colón Highway, Alturita I Section-Alturita II. Machiques de Perijá Municipality.
- Construcción de Rampas de Acceso en el Diseño Geométrico de la Intersección Carretera N con Carretera Lara-Zulia. Distribudor Ciudad Ojeda. Municipio Lagunillas.
- Repairs and improvements of the Machiques-Colón Highway, Alturita I Section-Alturita II. Machiques de Perijá Municipality.
  - Aqueduct network. La X Roja Sector. San Francisco Municipality.
- Discharge system for water collector network. Fundabarrios Sector. San Francisco Municipality.
- Los Modines Housing Development. Construction of Urbanism and 20 Contentive Buildings of 320 Apartments. Maracaibo Municipality.
- Housing Construction Lot 7 and Lot 8 in the "Villa Sur" Housing Development. San Francisco Municipality.
- Construction of Urban Planning for 255 Plots and 100 Houses of the General Eleazar López Contreras Civil Association. Maracaibo Municipality.
- Adaptation and conditioning of the infrastructure, emergency area and Xray laboratory of the Hospital I San Rafael de Mara. Mara.
- Pavement, construction of sidewalks, curbstones and demarcation of 170 st between Av. 48H and 49 of the Blanquita de Pérez neighborhood. Maracaibo Municipality.
- Construction of the headquarters of the permanent war council of Maracaibo.