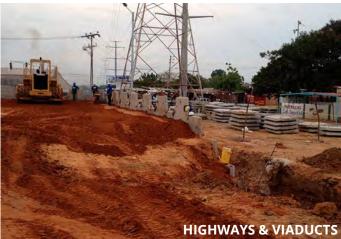

#### INFRASTRUCTURE

- Ground improvement.
- Roads & Highways.
- Water supply networks.
- Water disposal network.
- Water canals.
- Gas supply networks.
- Concrete structures
- Steel structures