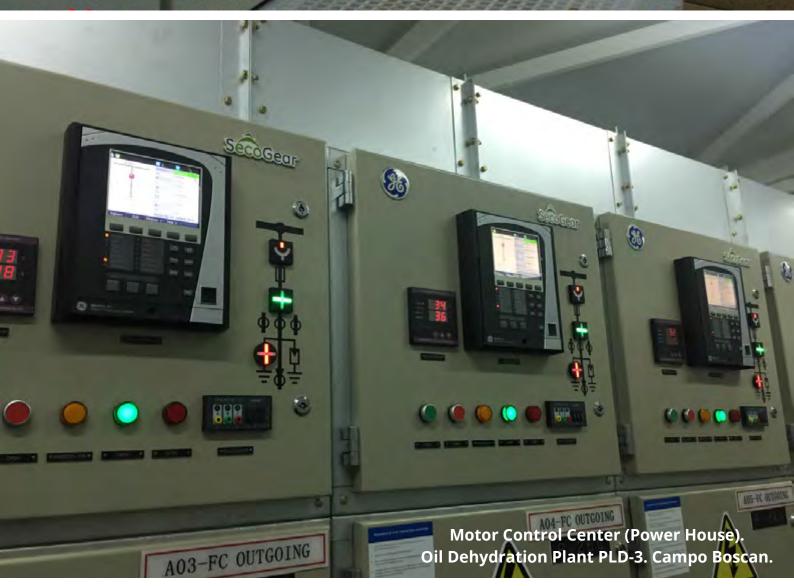

Motor Control Center (Power House). Oil Dehydration Plant PLD-3. Campo Boscan.

Motor Control Center (Power House). Oil Dehydration Plant PLD-3. Campo Boscan.

Crude Oil Heater F-352. Oil Dehydration Plant Z-9. Campo Boscan.