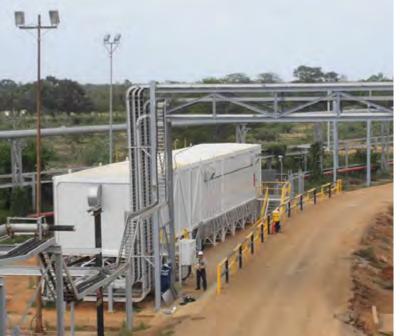

Motor Control Center (Power House). Oil Dehydration Plant PLD-3. Campo Boscan.

Motor Control Center (Power House). Oil Dehydration Plant PLD-3. Campo Boscan.

Crude Oil Heater F-352. Oil Dehydration Plant Z-9. Campo Boscan.

Crude Oil Heater F-365. Oil Dehydration Plant PLD-3. Campo Boscan.