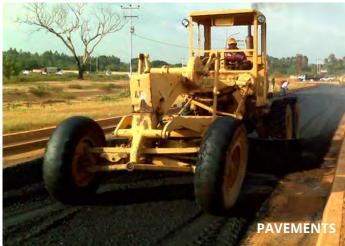

#### INFRASTRUCTURE

- Ground improvement.
- Roads & Highways.
- Water supply networks.
- Water disposal network.
- Water canals.
- Gas supply networks.
- Concrete structures
- Steel structures